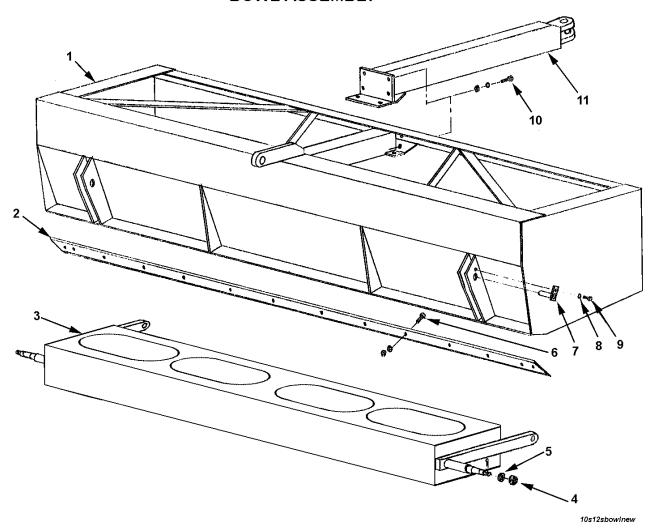

## **BOWL ASSEMBLY**

| MODEL | 10S | s/n | 15168 | & | up |
|-------|-----|-----|-------|---|----|
| MODEL | 12S |     |       |   |    |

| KEY NO. | PART NO. | DESCRIPTION                                 |
|---------|----------|---------------------------------------------|
| 1       | A10S10   | Bowl Assembly, 10'                          |
|         | A12S12   | Bowl Assembly, 12'                          |
| 2       | A10S02   | Cutting edge, 1/2" x 6" x 10'               |
|         | A12S02   | Cutting edge, 1/2" x 6" x 12'               |
| 3       | A10S11   | Axle & weight box assembly                  |
| 4       |          | Nut, 7/8" NF castellated                    |
| 5       | A2239    | Washer, special 7/8" flat                   |
| 6       |          | Plow bolt, 1/2" x 1-3/4" w/ nut             |
|         |          | (10S requires 12, 12S requires 14)          |
| 7       | A4505    | Pin, 1-1/4" x 2-3/8" long                   |
| 8       |          | Lockwasher, 1/2"                            |
| 9       |          | Bolt, 1/2" NC x 1" long                     |
| 10      |          | Bolt, 3/4" NC x 2" long w/ nut & lockwasher |
| 11      | A10S12   | Pole                                        |
|         |          |                                             |