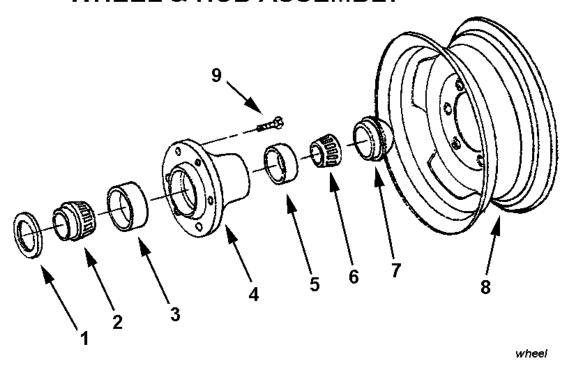

## WHEEL & HUB ASSEMBLY

| KEY NO. | PART NO. | DESCRIPTION                |
|---------|----------|----------------------------|
| 1       | A2229    | Grease seal                |
| 2       | A2230    | Bearing cone, inner        |
| 3       | A2231    | Bearing cup, inner         |
| 4       | A2232    | Hub, less bearings         |
| 5       | A2233    | Bearing cup, outer         |
| 6       | A2234    | Bearing cone, outer        |
| 7       | A2235    | Hub cap                    |
| 8       | A3319    | Wheel, 6" x 15" (standard) |
|         | A2237    | Wheel, 6" x 14" (optional) |
| 9       | A2236    | Wheel bolt, 1/2" NF        |
|         |          |                            |