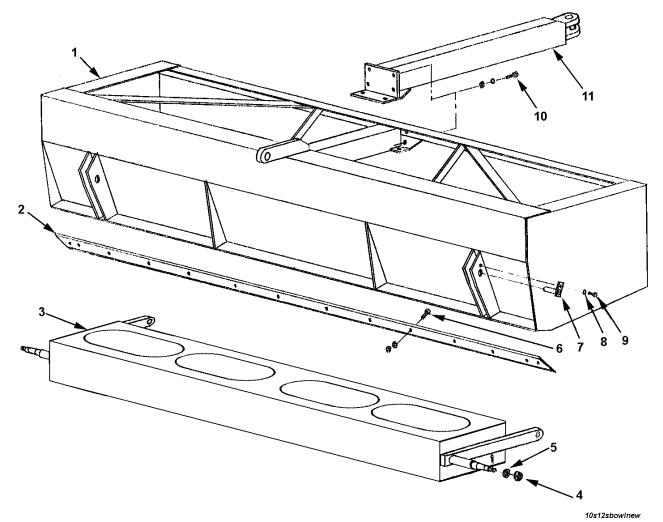

## INDEX

PAGE NO.

- 1. Bowl Assembly
- 2. Wheel & Hub Assembly

| MODEL 10S s/n 15168 & up |          |                                             |  |  |
|--------------------------|----------|---------------------------------------------|--|--|
| MODEL 12S                |          |                                             |  |  |
| KEY NO.                  | PART NO. | DESCRIPTION                                 |  |  |
| 1                        | A10S10   | Bowl Assembly, 10'                          |  |  |
|                          | A12S12   | Bowl Assembly, 12'                          |  |  |
| 2                        | A10S02   | Cutting edge, 1/2" x 6" x 10'               |  |  |
|                          | A12S02   | Cutting edge, 1/2" x 6" x 12'               |  |  |
| 3                        | A10S11   | Axle & weight box assembly                  |  |  |
| 4                        |          | Nut, 7/8" NF castellated                    |  |  |
| 5                        | A2239    | Washer, special 7/8" flat                   |  |  |
| 6                        |          | Plow bolt, 1/2" x 1-3/4" w/ nut             |  |  |
|                          |          | (10S requires 12, 12S requires 14)          |  |  |
| 7                        | A4505    | Pin, 1-1/4" x 2-3/8" long                   |  |  |
| 8                        |          | Lockwasher, 1/2"                            |  |  |
| 9                        |          | Bolt, 1/2" NC x 1" long                     |  |  |
| 10                       |          | Bolt, 3/4" NC x 2" long w/ nut & lockwasher |  |  |
| 11                       | A10S12   | Pole                                        |  |  |